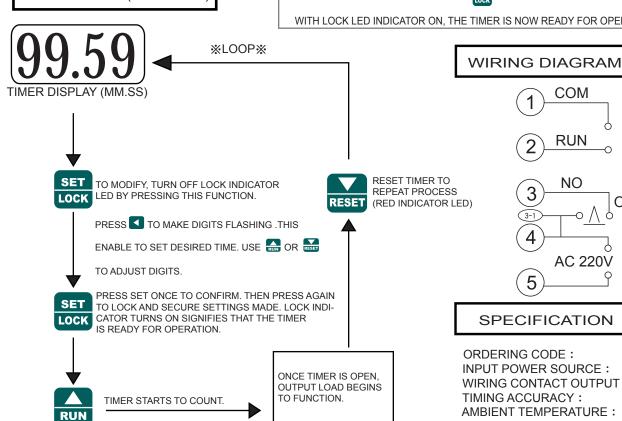

CONTROL Y REGULACIÓN TÉRMICA, S.L.

TIMER SETTING (A DIAGRAM)

ONCE THE LOCK INDICATOR IS OFF, PRESS TO MAKE DIGITS FLASHING. THIS PREPARES TO SET THE DESIRED TIME. USE RUN OR RESET KEY TO ADJUST DIGITS. AFTER SETTING, PRESS LOCK TO ACCEPT SETTINGS MADE. PRESS SET AGAIN TO LOCK AND SECURE SETTINGS AND DISPLAY. WITH LOCK LED INDICATOR ON, THE TIMER IS NOW READY FOR OPERATION

www.coreterm.es

WIRING CONTACT OUTPUT: Relay 250V/5A

TIMER COUNT MODE:

**SETTING MODE:** 

T482 (48mm×48mm) 220V AC 50/60HZ +0.01%

-10~55°C, 90% RH MM.SS

COUNTDOWN

OUT