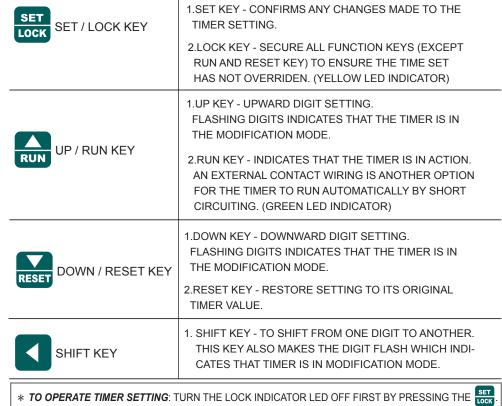

CONTROL Y REGULACIÓN TÉRMICA, S.L.

TIMER SETTING (A DIAGRAM)

ONCE THE LOCK INDICATOR IS OFF, PRESS TO MAKE DIGITS FLASHING. THIS PREPARES TO SET THE DESIRED TIME. USE RUN OR RESET KEY TO ADJUST DIGITS. AFTER SETTING, PRESS LOCK TO ACCEPT SETTINGS MADE. PRESS SET AGAIN TO LOCK AND SECURE SETTINGS AND DISPLAY. WITH LOCK LED INDICATOR ON, THE TIMER IS NOW READY FOR OPERATION