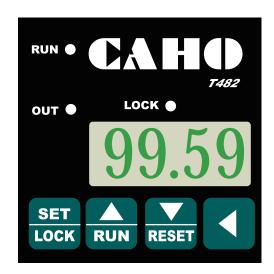

## T482 OPERATING INSTRUCTION MANUAL

PANEL DESCRIPTION

| CODE   | DESCRIPTION           |
|--------|-----------------------|
| RUN •  | TIMER START INDICATOR |
| OUT •  | OUTPUT INDICATOR      |
| LOCK O | TIMER LOCK INDICATOR  |
| RESET  | RESTORE TIMER SETTING |